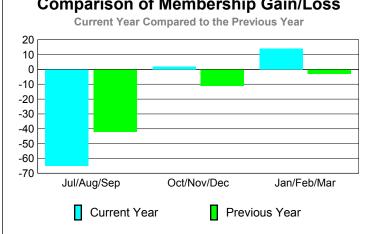

### YTD Status Quo Clubs 2009-2010

|             |              | Member      | ship Result               |                 | Membership      |  |  |
|-------------|--------------|-------------|---------------------------|-----------------|-----------------|--|--|
| II          |              |             | <u>Membership</u> Results |                 |                 |  |  |
| L           |              | 200         | 2008-2009                 |                 |                 |  |  |
|             | Net          | Actual      | Actual                    | Gain/           | Gain/           |  |  |
| Month       | Memb<br>Goal | New<br>Memb | Dropped<br>Memb           | Loss of<br>Memb | Loss of<br>Memb |  |  |
| Lul/Aug/Con |              |             |                           |                 |                 |  |  |
| Jul/Aug/Sep | -3           | 20          | -85                       | -65             | -42             |  |  |
| Oct/Nov/Dec | 8            | 24          | -22                       | 2               | -11             |  |  |
| Jan/Feb/Mar | -1           | 27          | -13                       | 14              | -3              |  |  |
| Totals      | 4            | 71          | -120                      | -49             | -56             |  |  |