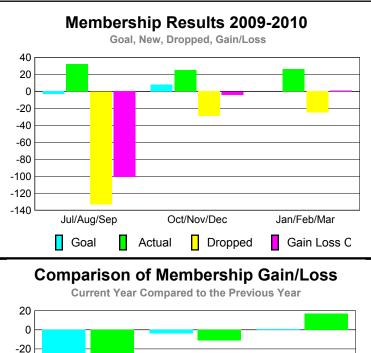

### YTD Status Quo Clubs 2009-2010

|             |              | Member      | ship Result               |                 | Membership      |  |  |
|-------------|--------------|-------------|---------------------------|-----------------|-----------------|--|--|
| II          |              |             | <u>Membership</u> Results |                 |                 |  |  |
| L           |              | 200         | 2008-2009                 |                 |                 |  |  |
|             | Net          | Actual      | Actual                    | Gain/           | Gain/           |  |  |
| Month       | Memb<br>Goal | New<br>Memb | Dropped<br>Memb           | Loss of<br>Memb | Loss of<br>Memb |  |  |
| Lul/Aug/Con |              |             |                           |                 |                 |  |  |
| Jul/Aug/Sep | -3           | 20          | -85                       | -65             | -42             |  |  |
| Oct/Nov/Dec | 8            | 24          | -22                       | 2               | -11             |  |  |
| Jan/Feb/Mar | -1           | 27          | -13                       | 14              | -3              |  |  |
| Totals      | 4            | 71          | -120                      | -49             | -56             |  |  |