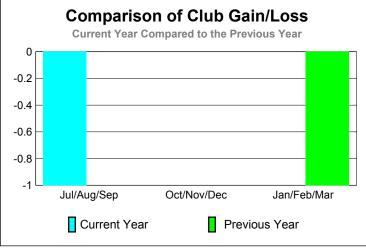

## **Gender Comparison 2009-2010**

-40 -60

-80

-100 -120

Jul/Aug/Sep

Current Year

GMT: Doctor PATTI HILL PhD Location: BRITISH COLUMBIA GMT CA: 2

|             |                            | <u>Club</u><br><b>200</b>     |                                   | <u>Clubs</u><br>2008-2009        |                                  |
|-------------|----------------------------|-------------------------------|-----------------------------------|----------------------------------|----------------------------------|
| Month       | New<br>Club<br><u>Goal</u> | Actual<br>New<br><u>Clubs</u> | Actual<br>Dropped<br><u>Clubs</u> | Gain/<br>Loss of<br><u>Clubs</u> | Gain/<br>Loss of<br><u>Clubs</u> |
| Jul/Aug/Sep | 1                          | 0                             | -1                                | -1                               | 0                                |
| Oct/Nov/Dec | 1                          | 0                             | 0                                 | 0                                | 0                                |
| Jan/Feb/Mar | 0                          | 0                             | 0                                 | 0                                | -1                               |
| Totals      | 2                          | 0                             | -1                                | -1                               | -1                               |

# **Gender Comparison 2009-2010**

Oct/Nov/Dec

Jan/Feb/Mar

Previous Year