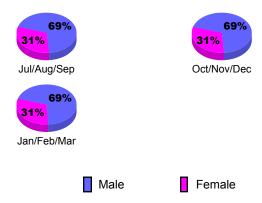

## **Gender Comparison 2009-2010**

-40 -60

-80

-100 -120

Jul/Aug/Sep

Current Year

GMT: Doctor PATTI HILL PhD Location: BRITISH COLUMBIA GMT CA: 2

|             |                            | <u>Club</u><br><b>200</b>     |                                   | <u>Clubs</u><br>2008-2009        |                                  |
|-------------|----------------------------|-------------------------------|-----------------------------------|----------------------------------|----------------------------------|
| Month       | New<br>Club<br><u>Goal</u> | Actual<br>New<br><u>Clubs</u> | Actual<br>Dropped<br><u>Clubs</u> | Gain/<br>Loss of<br><u>Clubs</u> | Gain/<br>Loss of<br><u>Clubs</u> |
| Jul/Aug/Sep | 1                          | 0                             | -1                                | -1                               | 0                                |
| Oct/Nov/Dec | 1                          | 0                             | 0                                 | 0                                | 0                                |
| Jan/Feb/Mar | 0                          | 0                             | 0                                 | 0                                | -1                               |
| Totals      | 2                          | 0                             | -1                                | -1                               | -1                               |

# **Gender Comparison 2009-2010**

Oct/Nov/Dec

Jan/Feb/Mar

Previous Year