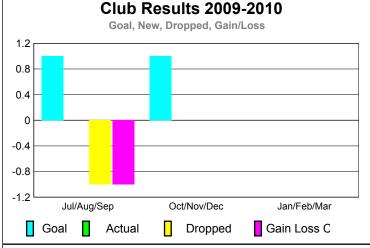

# Club Results 2009-2010 Goal, New, Dropped, Gain/Loss 6 4 2 0 -2 -4 -6 Jul/Aug/Sep Oct/Nov/Dec Jan/Feb/Mar Goal Actual Dropped Gain Loss C

## **Gender Comparison 2009-2010**

-40 -60

-80

-100 -120

Jul/Aug/Sep

Current Year

GMT: Doctor PATTI HILL PhD Location: BRITISH COLUMBIA GMT CA: 2

|             |                            | <u>Club</u><br><b>200</b>     |                                   | <u>Clubs</u><br>2008-2009        |                                  |
|-------------|----------------------------|-------------------------------|-----------------------------------|----------------------------------|----------------------------------|
| Month       | New<br>Club<br><u>Goal</u> | Actual<br>New<br><u>Clubs</u> | Actual<br>Dropped<br><u>Clubs</u> | Gain/<br>Loss of<br><u>Clubs</u> | Gain/<br>Loss of<br><u>Clubs</u> |
| Jul/Aug/Sep | 1                          | 0                             | -1                                | -1                               | 0                                |
| Oct/Nov/Dec | 1                          | 0                             | 0                                 | 0                                | 0                                |
| Jan/Feb/Mar | 0                          | 0                             | 0                                 | 0                                | -1                               |
| Totals      | 2                          | 0                             | -1                                | -1                               | -1                               |