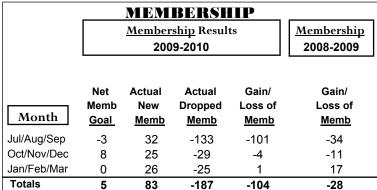

### YTD Status Quo Clubs 2009-2010

|             |              | Member      | ship Result               |                 | Membership      |  |  |
|-------------|--------------|-------------|---------------------------|-----------------|-----------------|--|--|
| II          |              |             | <u>Membership</u> Results |                 |                 |  |  |
| L           |              | 200         | 2008-2009                 |                 |                 |  |  |
|             | Net          | Actual      | Actual                    | Gain/           | Gain/           |  |  |
| Month       | Memb<br>Goal | New<br>Memb | Dropped<br>Memb           | Loss of<br>Memb | Loss of<br>Memb |  |  |
| Lul/Aug/Con |              |             |                           |                 |                 |  |  |
| Jul/Aug/Sep | -3           | 20          | -85                       | -65             | -42             |  |  |
| Oct/Nov/Dec | 8            | 24          | -22                       | 2               | -11             |  |  |
| Jan/Feb/Mar | -1           | 27          | -13                       | 14              | -3              |  |  |
| Totals      | 4            | 71          | -120                      | -49             | -56             |  |  |